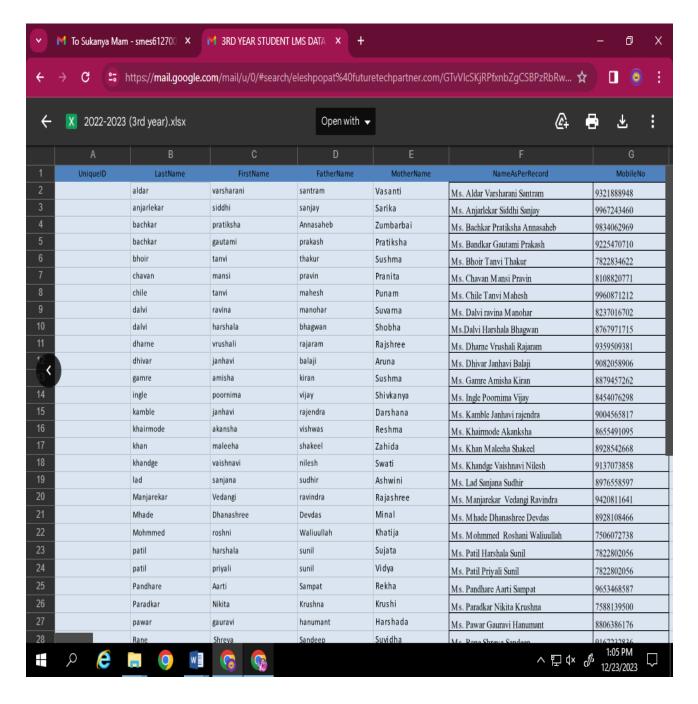

OUNCIL OF SEVA MANDAL EDUCATION SOCIETY HELD ON 14th JULY, 2023 AT MUMBAL.

Subject:- Regarding Utilization of Learning Management System Software

Resolution: Dated: 14th July 2023

As per the discussion held in the Governing Council of **Seva Mandal Education Society** in its meeting held on 14<sup>th</sup> July 2023, it was unanimously resolved by the Management members that Smt. Sunanda Pravin Gambhirchand Institute of Nursing & Paramedical Science's will be using Academic Learning Management System Software from same Vendor (Future Face Tech Private Ltd. as Smt. M.M.P. Shah College of Arts & Commerce) w.e.f. June 2023

Resolution proposed by

Dr. Dilip R. Trivedi

Seconded by

Dr. Bharat M. Pathak

Date :- 14/07/2023

Place :- Mumbai

Wallall Signature of Secretary























**Tally ERP 9 Software** 



Tally.ERP 9