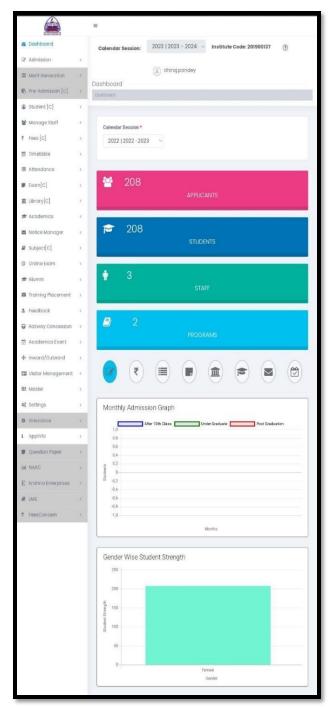

OF GOVERNING COUNCIL OF SEVA MANDAL EDUCATION SOCIETY HELD ON 14th JULY, 2023 AT MUMBAL.

Subject:- Regarding Utilization of Learning Management System Software

Resolution: Dated: 14th July 2023

As per the discussion held in the Governing Council of **Seva Mandal Education Society** in its meeting held on 14<sup>th</sup> July 2023, it was unanimously resolved by the Management members that Smt. Sunanda Pravin Gambhirchand Institute of Nursing & Paramedical Science's will be using Academic Learning Management System Software from same Vendor (Future Face Tech Private Ltd. as Smt. M.M.P. Shah College of Arts & Commerce) w.e.f. June 2023

Resolution proposed by

Dr. Dilip R. Trivedi

Seconded by

Dr. Bharat M. Pathak

Date :- 14/07/2023

Place :- Mumbai

Wallall Signature of Secretary























**Tally ERP 9 Software** 



Tally.ERP 9