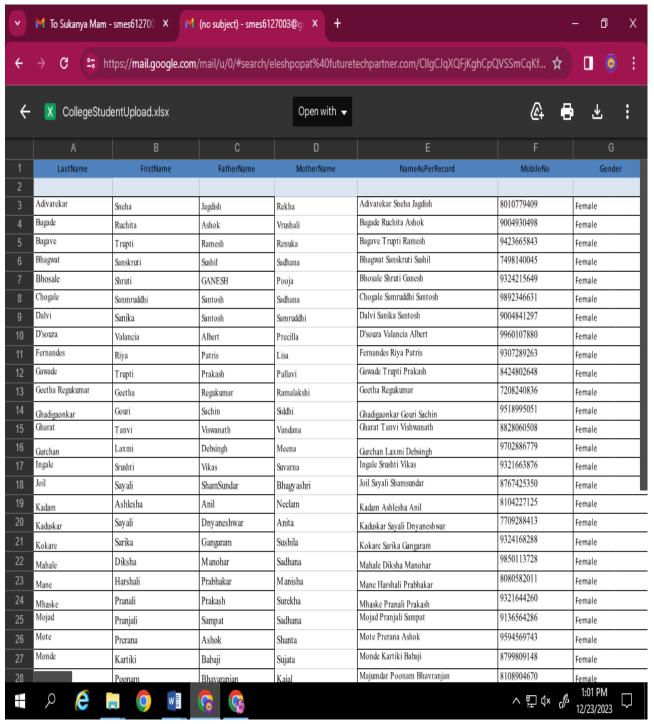

NG COUNCIL OF SEVA MANDAL EDUCATION SOCIETY HELD ON 14th JULY, 2023 AT MUMBAL.

Subject:- Regarding Utilization of Learning Management System Software

Resolution: Dated: 14th July 2023

As per the discussion held in the Governing Council of **Seva Mandal Education Society** in its meeting held on 14<sup>th</sup> July 2023, it was unanimously resolved by the Management members that Smt. Sunanda Pravin Gambhirchand Institute of Nursing & Paramedical Science's will be using Academic Learning Management System Software from same Vendor (Future Face Tech Private Ltd. as Smt. M.M.P. Shah College of Arts & Commerce) w.e.f. June 2023

Resolution proposed by

Dr. Dilip R. Trivedi

Seconded by

Dr. Bharat M. Pathak

Date :- 14/07/2023

Place :- Mumbai

Wallall Signature of Secretary























**Tally ERP 9 Software** 



Tally.ERP 9